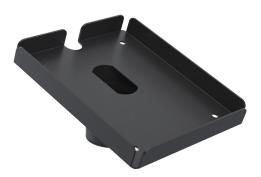

# Printer plate for HP printer H300 (Cube)

Easily mount your HP Printer H300 (Cube) with the SpacePole® printer plate. Designed for seamless integration with HP Retail POS systems. Durable and secure, with a 5-year warranty for reliable performance and longevity.

### Features:

- Designed to support HP devices, ensuring seamless integration with HP Retail POS systems.
- 5-year warranty for metal parts and 2-year warranty for plastic parts.